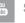

A)) Both of the rear mounting points need rotating 180° when fitting the Scorpion exhaust.