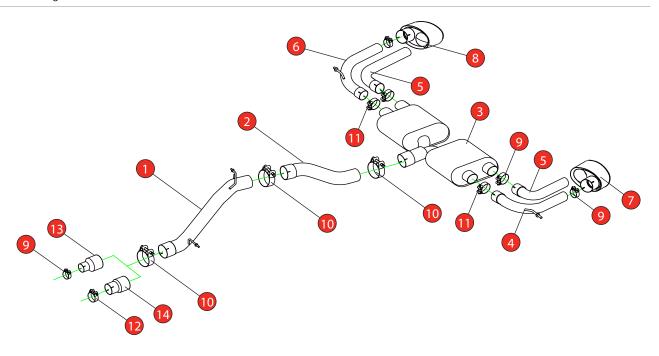

Estimated Fitting Time: 2 Hours

| NO.     | PART NO.   | DESCRIPTION                            | QTY |  |
|---------|------------|----------------------------------------|-----|--|
| 1       | 764VW      | Non-resonated Centre Section           | 1   |  |
| 2       | 765VW      | Link Pipe                              | 1   |  |
| 3       | 766VW      | Rear Silencer                          | 1   |  |
| 4       | 840AU      | L/H Outer Trim Connecting Pipe         | 1   |  |
| 5       | 842AU      | L/H & R/H Inner Trim Connecting Pipe   | 2   |  |
| 6       | 841AU      | R/H Outer Trim Connecting Pipe         | 1   |  |
| 7       | Z023.10160 | L/H Carbon Fibre Ascari Evo Trim       | 1   |  |
| 8       | Z023.10161 | R/H Carbon Fibre Ascari Evo Trim       | 1   |  |
| Fit Kit |            |                                        |     |  |
| 9       | Z016.10064 | 63-68mm Clamp                          | 5   |  |
| 10      | Z016.10069 | 79-85mm Clamp                          | 3   |  |
| 11      | Z016.10070 | 66mm H/D Clamp                         | 2   |  |
| 12      | Z016.10056 | 73-79mm Clamp                          | 1   |  |
| 13      | AD103      | Adaptor (USE TO FIT TO O.E DOWNPIPE)   | 1   |  |
| 14      | AD107      | Adaptor (USE TO FIT TO Ø76mm DOWNPIPE) | 1   |  |